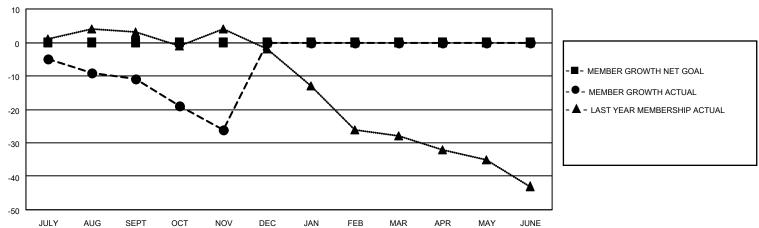

## Multiple District 28

Results as of: 11/30/2020

**LOCATION: UTAH** 

| Clubs         |               |             |               | Members               |                        |                         |                                                    |  |
|---------------|---------------|-------------|---------------|-----------------------|------------------------|-------------------------|----------------------------------------------------|--|
|               | RESULTS FOR   | R 2020-2021 |               | RESULTS FOR 2020-2021 |                        |                         |                                                    |  |
| QUARTER       | NEW CLUB GOAL | NEW CLUBS   | DROPPED CLUBS | QUARTER MEME          | BER GROWTH NET<br>GOAL | MEMBER GROWTH<br>ACTUAL | DROPPED<br>MEMBERS ACTUAL<br>(including transfers) |  |
| JULY/AUG/SEPT | 0             | 0           | 0             | JULY/AUG/SEPT         | 0                      | 10                      | 20                                                 |  |
| OCT/NOV/DEC   | 0             | 0           | 0             | OCT/NOV/DEC           | 0                      | 0                       | 15                                                 |  |
| JAN/FEB/MAR   | 0             | 0           | 0             | JAN/FEB/MAR           | 0                      | 0                       | 0                                                  |  |
| APR/MAY/JUNE  | 0             | 0           | 0             | APR/MAY/JUNE          | 0                      | 0                       | 0                                                  |  |